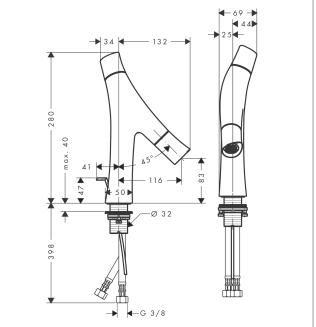

# AXOR

# hansgroh<u>e</u>

## AXOR Starck Organic 2-handle basin mixer 80 with pop-up waste set Surfaces: Chrome Article Number: 12010000



### Description

#### product features

- · consists of: 2-handle basin mixer, waste set
- ComfortZone 80
- projection 116 mm
- · shower spray
- · swiveling spray former
- · flow rate at 3 bar: 3.5 l/min
- · flow rate booster: 5 l/min
- · ceramic cartridge for temperature control
- · ceramic valve for volume control
- · temperature limitation adjustable
- · separation of temperature and volume control
- · with isolated water conduction
- · suitable for continuous flow water heaters
- · pop-up waste set G 1¼
- · connection dimension: DN15

## **Product image**





# Scale drawing



# AXOR

hansgrohe

## AXOR Starck Organic 2-handle basin mixer 80 with pop-up waste set Surfaces: Chrome Article Number: 12010000