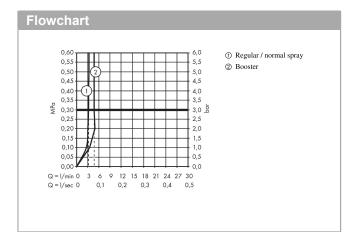

#### product features

- · consists of: 2-handle basin mixer, waste set
- ComfortZone 80
- projection 116 mm
- · shower spray
- · swiveling spray former
- · flow rate at 3 bar: 3.5 l/min
- · flow rate booster: 5 l/min
- · ceramic cartridge for temperature control
- · ceramic valve for volume control
- · temperature limitation adjustable
- · separation of temperature and volume control
- · with isolated water conduction
- · suitable for continuous flow water heaters
- · pop-up waste set G 1¼
- · connection dimension: DN15