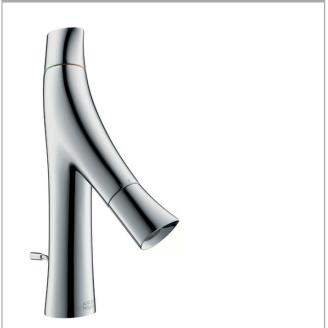

# AXOR

# hansgroh<u>e</u>

## AXOR Starck Organic 2-handle basin mixer 80 with pop-up waste set Surfaces: Chrome Article Number: 12010000



### Description

#### product features

- · consists of: 2-handle basin mixer, waste set
- ComfortZone 80
- projection 116 mm
- · shower spray
- · swiveling spray former
- · flow rate at 3 bar: 3.5 l/min
- · flow rate booster: 5 l/min
- · ceramic cartridge for temperature control
- · ceramic valve for volume control
- · temperature limitation adjustable
- · separation of temperature and volume control
- · with isolated water conduction
- · suitable for continuous flow water heaters
- · pop-up waste set G 1¼
- · connection dimension: DN15

## **Product image**





# Scale drawing



# AXOR

hansgrohe

## AXOR Starck Organic 2-handle basin mixer 80 with pop-up waste set Surfaces: Chrome Article Number: 12010000